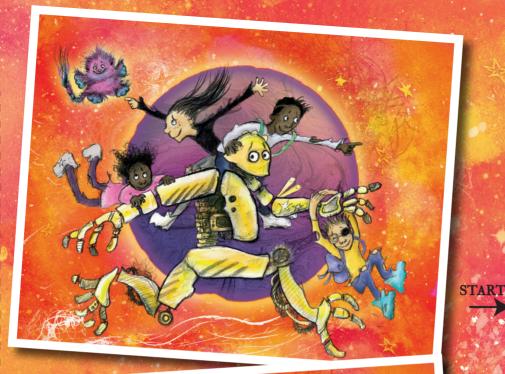

## Planet Hopping

Following the pattern shown below, and going one square at a time, can you cross the galaxy and make it to the finish?