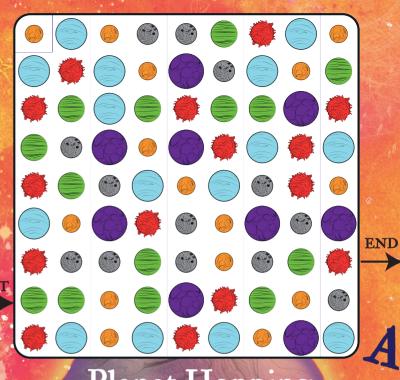

## Planet Hopping

Following the pattern shown below, and going one square at a time, can you cross the galaxy and make it to the finish?