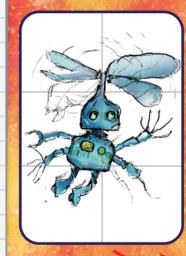

## Draw Puck

Using the grid above as a guide, try and draw Puck in the box on the right!

A

Illustrations copyright © Cressida Cowel

Plan your adventure on the bookmark!

Create your own adventure!

are you going?