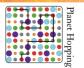

## Planet Hopping

Following the pattern shown below, and going one square at a time, can you cross the galaxy and make it to the finish?