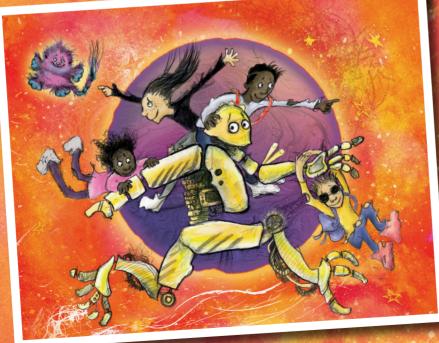

## Planet Hopping

Following the pattern shown below, and going one square at a time, can you cross the galaxy and make it to the finish?