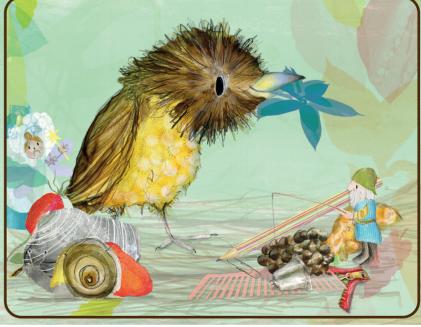

right, can you find on both pages?

Odd Fairy Which fairy is different to the others?

90.4

►(P)

Gone Fishing

Which line will let the gnome

catch the fish?

Build a Bower

A bower needs to be full of special treasures and trinkets! What special things would you put in your bower? Draw them below.

ry Again!



## B\_\_\_\_\_ T\_\_\_\_\_ R\_\_\_\_\_ CH\_\_\_\_

## Stolen!

Something from Nanette's nest has been stolen! Can you spot which item is missing in the nest on the bottom?



Can you help Bert get through the maze to reach the treasures on the other side?

## Lost Letters

Can you find the letters hidden on both pages and use them to spell out the secret word?



Nesting BEST TEST REST TEST Spot 5 Differenc







Gone Fishing A Odd Fairy C

U

Answers

## Spot 5 Differences