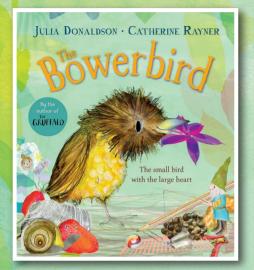

Meet Bert - the small bird with a VERY big heart - by the creators of The Go Away Bird!

R E S E 0 N A A F S R R D V Μ BIRD Χ NEST S P R F BOWER G G Η R R D TWIG STICK N G FLOWER R 7 WE S R

Search Can you find these words in the grid? Strawberries