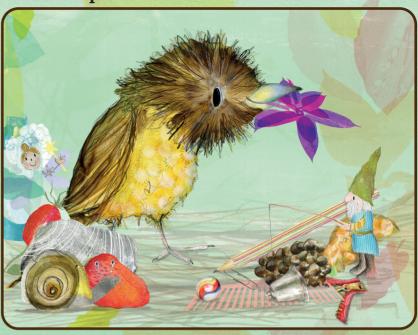

he right, can you find on both pages?

Odd Fairy Which fairy is different to the others?

90.4

►(P)

Gone Fishing

Which line will let the gnome

catch the fish?

Build a Bower

A bower needs to be full of special treasures and trinkets! What special things would you put in your bower? Draw them below.

ry Again!



## B\_\_\_\_\_ T\_\_\_\_\_ R\_\_\_\_\_ CH\_\_\_\_

## Stolen!

Something from Nanette's nest has been stolen! Can you spot which item is missing in the nest on the bottom?



Can you help Bert get through the maze to reach the treasures on the other side?

## Lost Letters

Can you find the letters hidden on both pages and use them to spell out the secret word?



Nesting BEST TEST REST TEST Spot 5 Differenc







Gone Fishing A Odd Fairy C

U

Answers

## Spot 5 Differences