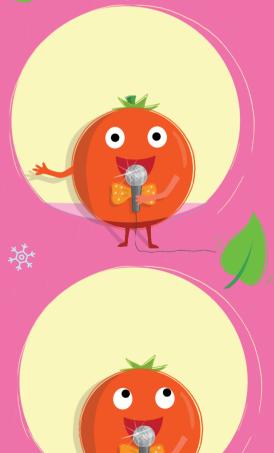

### Spot the Difference

Can you spot all 6 differences between the pictures below?