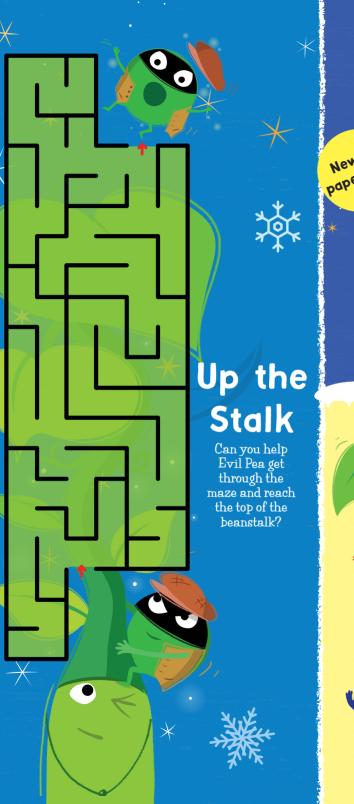

### Spot the Difference

Can you spot all 6 differences between the pictures below?