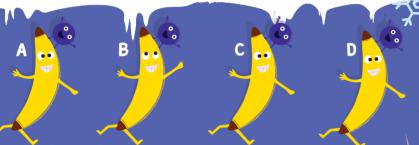

### Odd Banana

Which one of these bananas is different from the rest? Circle your answer.